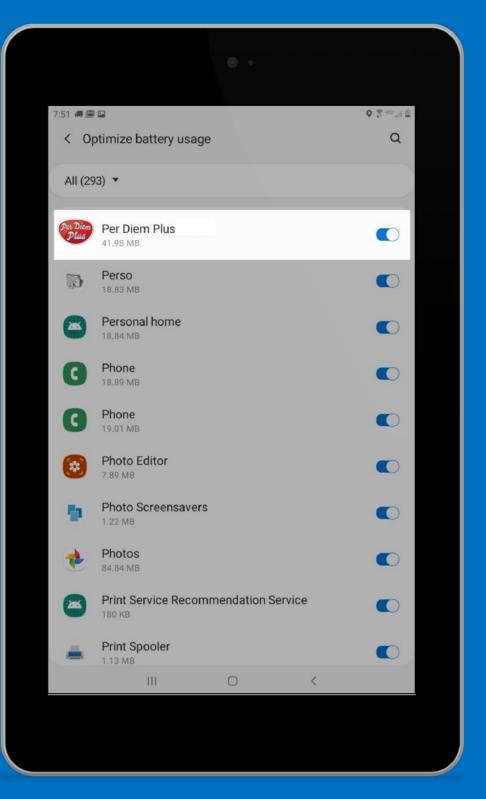

## Scroll To Per Diem Plus

| <ul> <li>20.22 MB</li> <li>ringtonebackup</li> <li>139 KB</li> <li>Samsung account</li> </ul>                           | a<br>0  |
|-------------------------------------------------------------------------------------------------------------------------|---------|
| <ul> <li>42.45 MB</li> <li>Reminder<br/>20.22 MB</li> <li>ringtonebackup<br/>139 KB</li> <li>Samsung account</li> </ul> | Θ       |
| <ul> <li>20.22 MB</li> <li>ringtonebackup</li> <li>139 kB</li> <li>Samsung account</li> </ul>                           |         |
| Samsung account                                                                                                         | 0       |
|                                                                                                                         | 0       |
| 2.35 MB                                                                                                                 |         |
| Samsung capture                                                                                                         | 0       |
| Samsung Experience Service<br>61.84 MB                                                                                  | $\odot$ |
| Samsung Keyboard<br>2.01 MB                                                                                             | 0       |
| Samsung Notes<br>94.12 MB                                                                                               | 0       |
| Samsung Push Service<br>3.87 MB                                                                                         | 0       |
| Secure Folder<br>135 KB                                                                                                 | 0       |
| III O <                                                                                                                 |         |
|                                                                                                                         |         |

# Slide Button To "OFF"