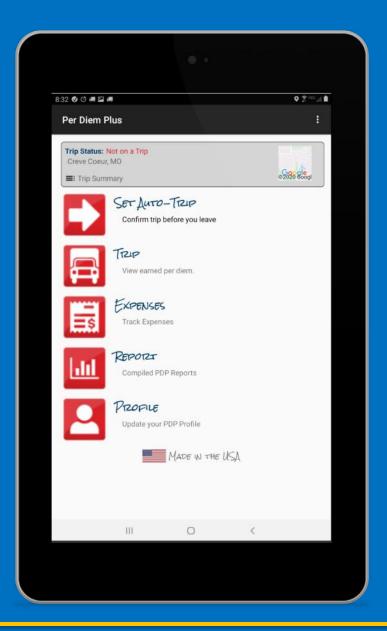

#### Fixing Android Battery Optimization Issues

When a user updates to Android 9 the device may automatically optimize the battery settings, which prevents the Per Diem Plus app from establishing location and properly tracking per diem.



Questions? Support@perdiemplus.com Call or Text (314) 488-1919





# **Open Per Diem Plus**





# Select HELP



### Select "Change Battery Optimization"



## Scroll To Per Diem Plus



| <ul> <li>20.22 MB</li> <li>ringtonebackup</li> <li>139 KB</li> <li>Samsung account</li> </ul>                           | a<br>0  |
|-------------------------------------------------------------------------------------------------------------------------|---------|
| <ul> <li>42.45 MB</li> <li>Reminder<br/>20.22 MB</li> <li>ringtonebackup<br/>139 KB</li> <li>Samsung account</li> </ul> | Θ       |
| <ul> <li>20.22 MB</li> <li>ringtonebackup</li> <li>139 kB</li> <li>Samsung account</li> </ul>                           |         |
| Samsung account