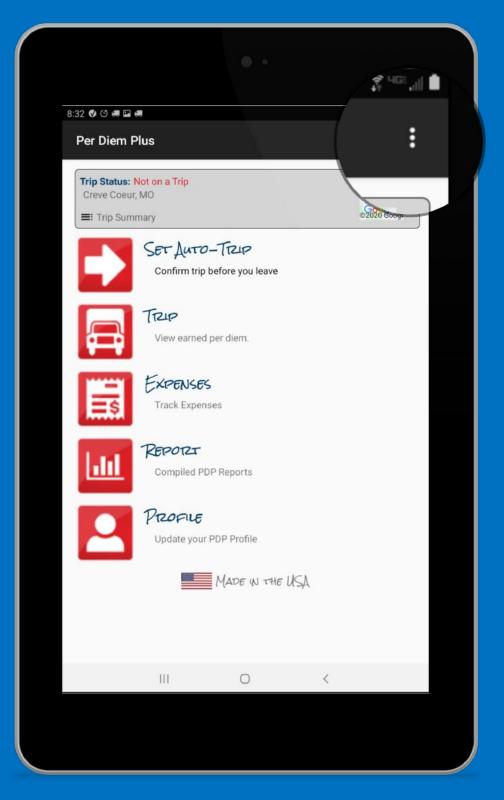

#### Fixing Android Battery Optimization Issues

When a user updates to Android 9 the device may automatically optimize the battery settings, which prevents the Per Diem Plus app from establishing location and properly tracking per diem.



Questions? Support@perdiemplus.com Call or Text (314) 488-1919





# **Open Per Diem Plus**





# Select HELP



### Select "Change Battery Optimization"



## Scroll To Per Diem Plus



| <ul> <li>20.22 MB</li> <li>ringtonebackup</li> <li>139 KB</li> <li>Samsung account</li> </ul>                           | a<br>0  |
|-------------------------------------------------------------------------------------------------------------------------|---------|
| <ul> <li>42.45 MB</li> <li>Reminder<br/>20.22 MB</li> <li>ringtonebackup<br/>139 KB</li> <li>Samsung account</li> </ul> | Θ       |
| <ul> <li>20.22 MB</li> <li>ringtonebackup</li> <li>139 kB</li> <li>Samsung account</li> </ul>                           |         |
| Samsung account                                                                                                         | 0       |
|