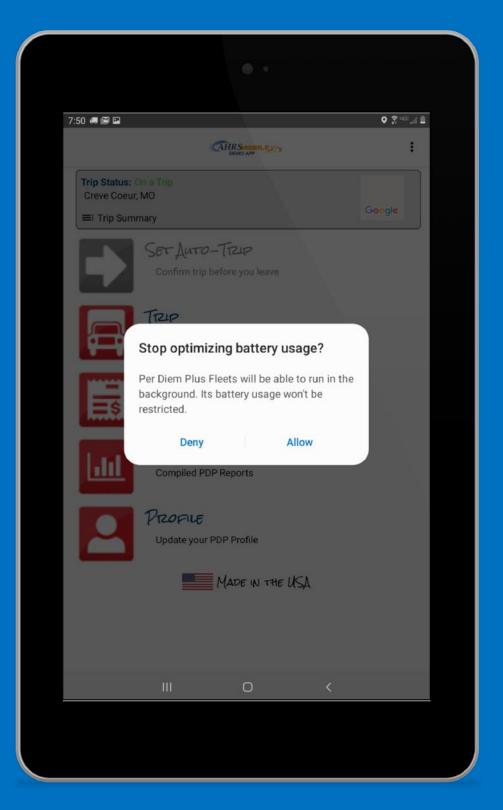

#### Tap "Allow"

Questions? Support@perdiemplus.com Call or Text (314) 488-1919