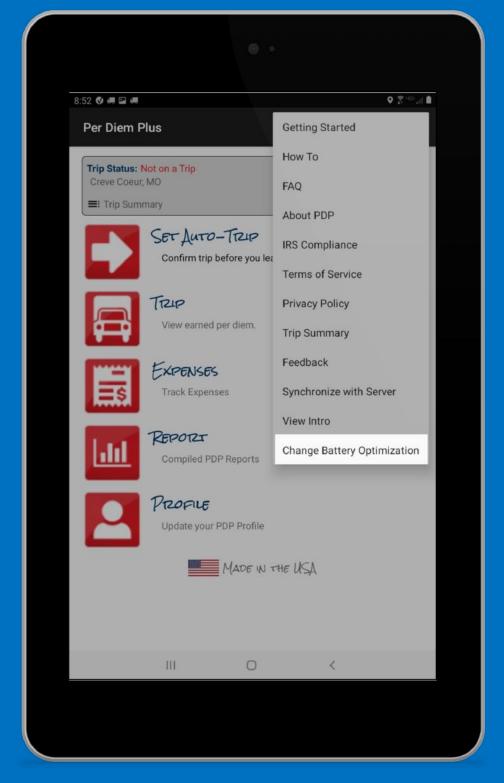

#### Fixing Android Battery Optimization Issues

When a user updates to Android 9 the device may automatically optimize the battery settings, which prevents the Per Diem Plus app from establishing location and properly tracking per diem.



Questions? Support@perdiemplus.com Call or Text (314) 488-1919





# **Open Per Diem Plus**





# Select HELP



### Select "Change Battery Optimization"



## Scroll To Per Diem Plus



| <ul> <li>20.22 MB</li> <li>ringtonebackup</li> <li>139 KB</li> <li>Samsung account</li> </ul>                           | a<br>0  |
|-------------------------------------------------------------------------------------------------------------------------|---------|
| <ul> <li>42.45 MB</li> <li>Reminder<br/>20.22 MB</li> <li>ringtonebackup<br/>139 KB</li> <li>Samsung account</li> </ul> | Θ       |
| <ul> <li>20.22 MB</li> <li>ringtonebackup</li> <li>139 kB</li> <li>Samsung account</li> </ul>                           |         |
| Samsung account                                                                                                         | 0       |
|