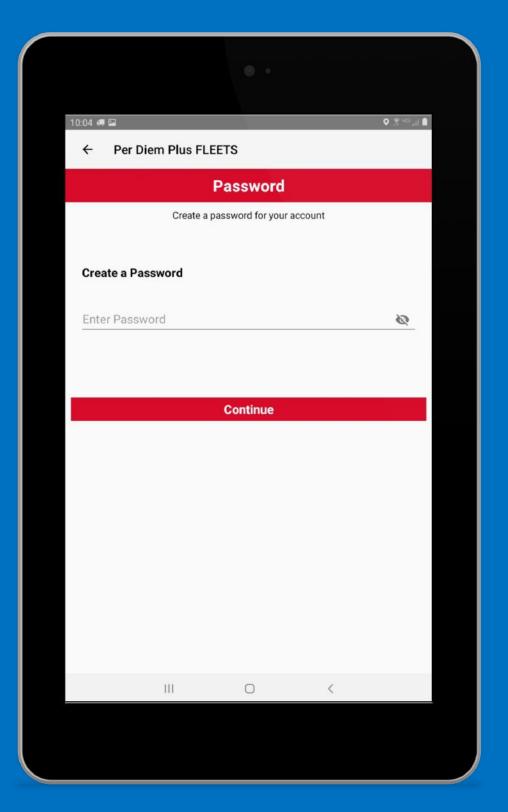

|                                                  |                        |           |
|                | 1                    | 2                                                | 3                      |           |
|                | 4                    | 5                                                | 6                      |           |
|                | 7                    | 8                                                | 9                      |           |
|                | Ø                    | 0                                                | Done                   |           |
|                | 111                  | 0                                                | ~                      |           |

## **Tip: Text Option Is Easiest**





#### Create A Password



### **Enter Driver ID & Password**







### **Additional Driver Resources**



#### Getting Started - How To - FAQ

Questions? Support@perdiemplus.com (314) 488-1919