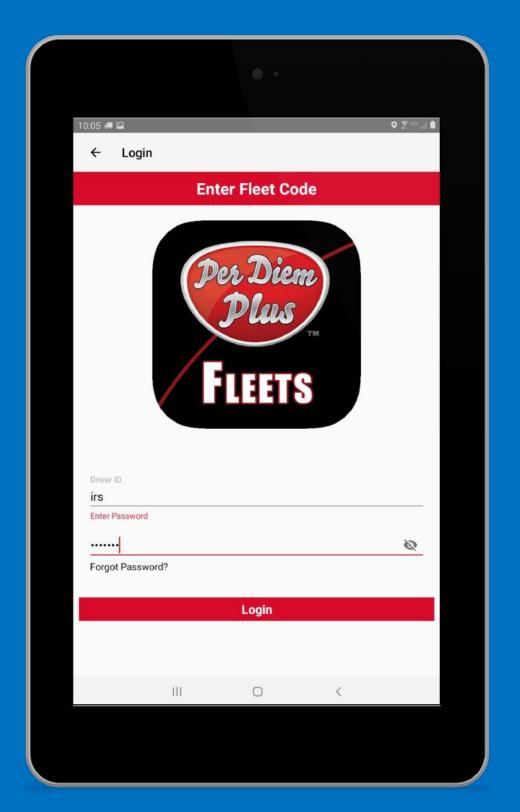

# Enter Fleet Code: always lower case

### **Enter Your Driver ID**

### **Enter Driver ID & Password**