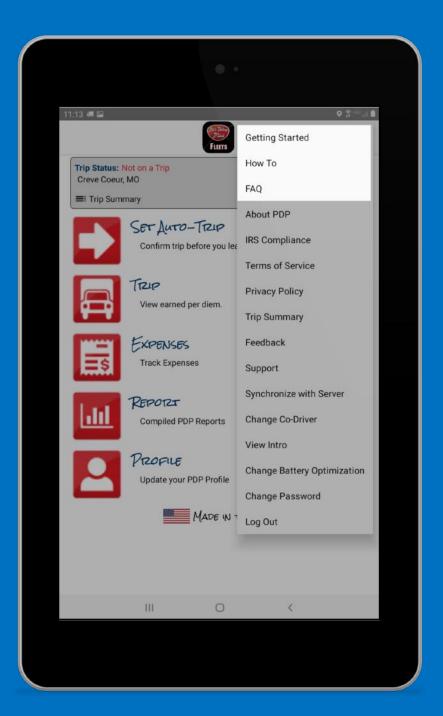

### **Additional Driver Resources**

#### Getting Started - How To - FAQ

Questions? Support@perdiemplus.com (314) 488-1919