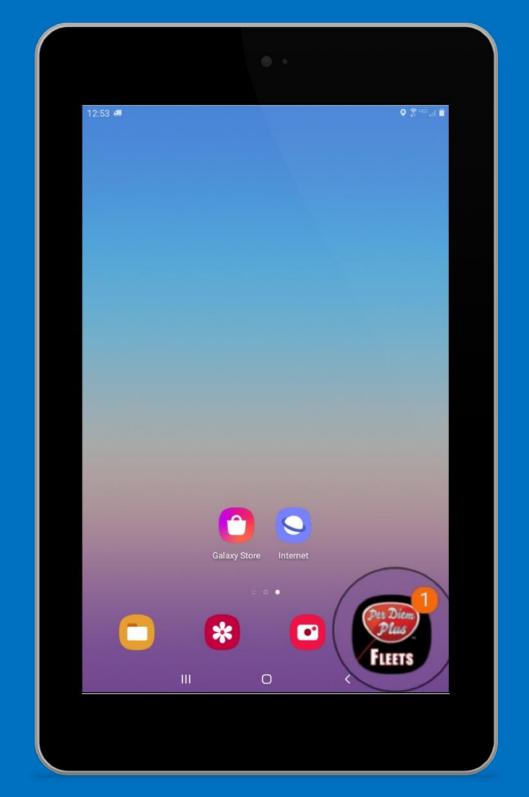

#### Driver Login Instructions



Questions? Support@perdiemplus.com (314) 488-1919





# **Open Per Diem Plus FLEETS**





# Enter Fleet Code: always lower case



### **Enter Your Driver ID**





## **Request Verification Code**

## **Enter Verification Code**



| 10:04 🛲 🖬      |                      |                                                  |                        | o 🔋 💷 🗐 🛍 |
|----------------|----------------------|--------------------------------------------------|------------------------|-----------|
|                | m Plus FLE           | ETS                                              |                        |           |
|                | 0                    | ode Ser                                          | •                      |           |
|                | Your cod<br>check th | e has been se<br>he contact me<br>d to access th | nt. P