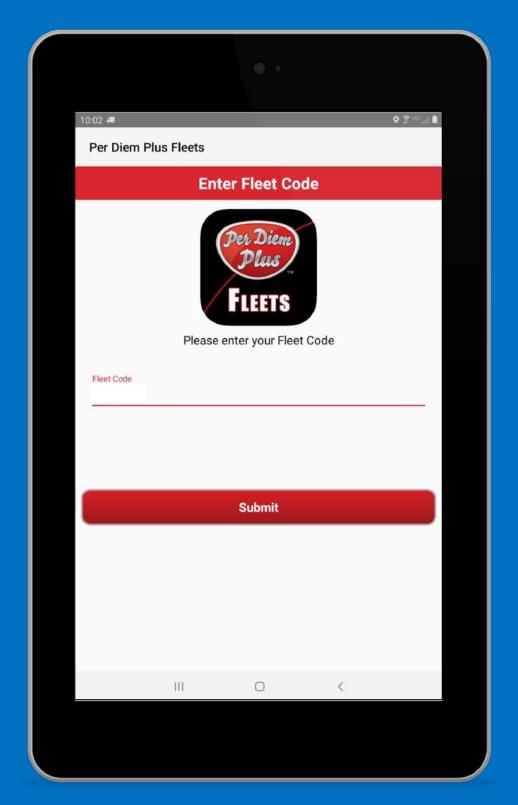

#### Driver Login Instructions



Questions? Support@perdiemplus.com (314) 488-1919





# **Open Per Diem Plus FLEETS**





# Enter Fleet Code: always lower case



### **Enter Your Driver ID**





## **Request Verification Code**

## **Enter Verification Code**



| 10:04 🛲 🖬      |                      |                                                  |                        | o 🔋 💷 🗐 🛍 |
|----------------|----------------------|--------------------------------------------------|------------------------|-----------|
|                | m Plus FLE           | ETS                                              |                        |           |
|                | 0                    | ode Ser                                          | •                      |           |
|                | Your cod<br>check th | e has been se<br>he contact me<br>d to access th | nt. Please<br>thod you |           |
| Ent