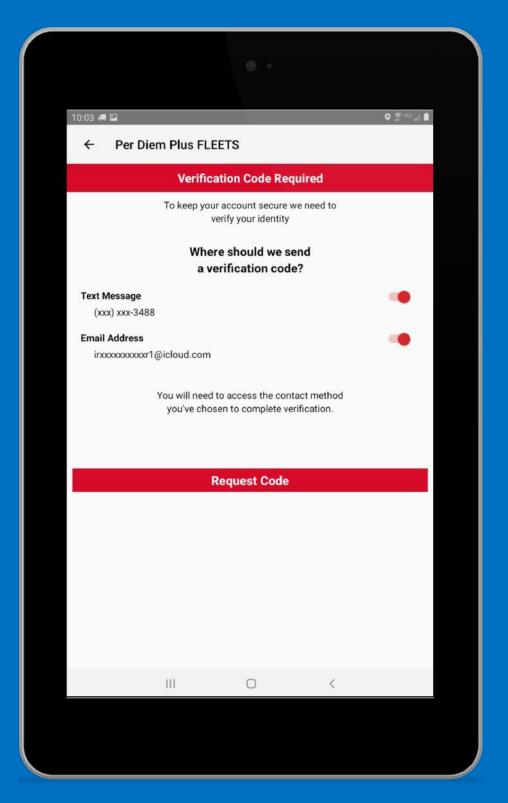

#### Driver Login Instructions



Questions? Support@perdiemplus.com (314) 488-1919





# **Open Per Diem Plus FLEETS**





# Enter Fleet Code: always lower case



### **Enter Your Driver ID**





## **Request Verification Code**

## **Enter Verification Code**



| 10:04 🛲 🖬      |                      |                                                  |                        | o 🔋 💷 🗐 🛍 |
|----------------|----------------------|--------------------------------------------------|------------------------|-----------|
|                | m Plus FLE           | ETS                                              |                        |           |
|                | 0                    | ode Ser                                          | •                      |           |
|                | Your cod<br>check th | e has been se<br>he contact me<br>d to access th | nt. Please<br>thod you |           |
| Enter Verifica | ation Code           |