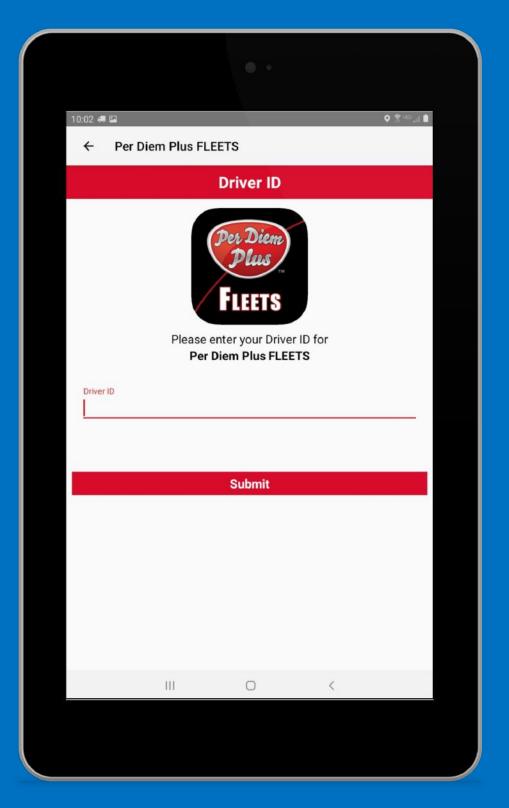

#### Driver Login Instructions



Questions? Support@perdiemplus.com (314) 488-1919





# **Open Per Diem Plus FLEETS**





# Enter Fleet Code: always lower case



### **Enter Your Driver ID**





## **Request Verification Code**

## **Enter Verification Code**



| 10:04 🛲 🖬      |                      |                                                  |                        | o 🔋 💷 🗐 🛍 |
|----------------|----------------------|--------------------------------------------------|------------------------|-----------|
|                | m Plus FLE           | ETS                                              |                        |           |
|                | 0                    | ode Ser                                          | •                      |           |
|                | Your cod<br>check th | e has been se<br>he contact me<br>d to access th | nt. Please<br>thod you |           |
| Enter Verifica | ation Code           |