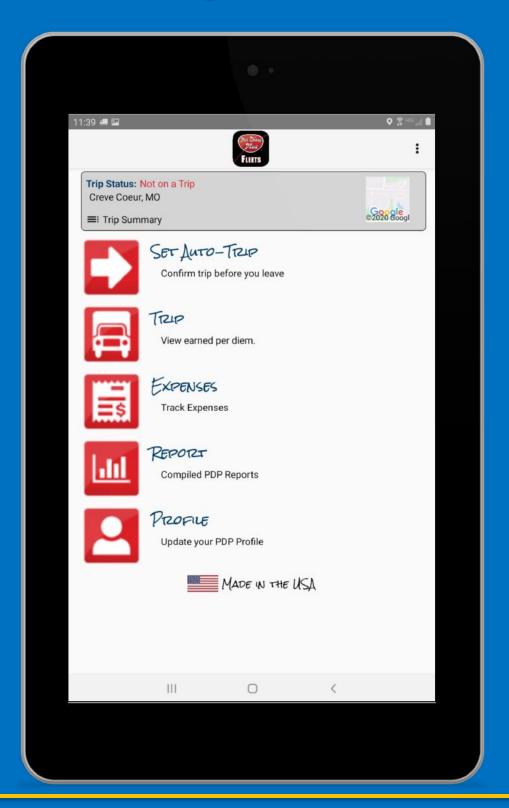

#### Driver Login Instructions

Questions? Support@perdiemplus.com (314) 488-1919