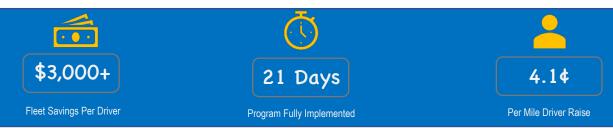

## RESULTS:

- o The fleet is saving more than \$3,000 per driver annually through reduced income and payroll taxes and workers compensation.
- Received \$125,000 refund on prior year workers compensation premiums.
- o Per diem program launched in 21 days including tech implementation and driver training.
- o The carrier was able to increase Married driver pay by 2.8 cents per mile and Single drivers 4.1 cents per mile.
- Driver turnover dropped to only 15% since the per diem program was introduced.