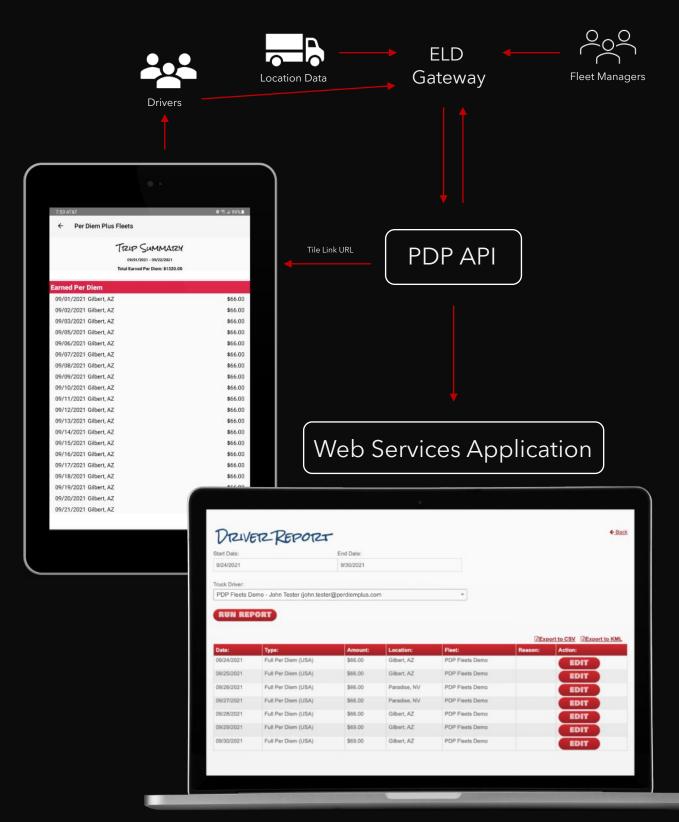

GPS-Based Tracking: Per Diem Plus® utilizes the ELD gateway or mobile device GPS to establish IRS-required "time, date and place" substantiation to prove away-from-home travel.

Proven: Drivers have logged millions of miles using Per Diem Plus! Join those that value their time, love to eliminate inefficient paperwork, and want simplify tax compliance and save money.

Easy Setup: An IRS-compliant mobile application platform that allows for rapid deployment with minimal investment in dollars and/or IT resources.

Easy to Use: Web services interface that allows non-technical users to manage individual and team drivers operating both ELD-exempt and non-exempt vehicles.