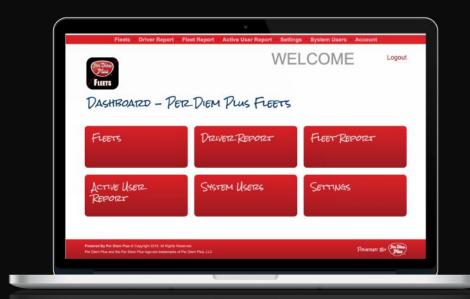

Easy Setup: An IRS-compliant mobile application platform that allows for rapid deployment with minimal investment in dollars and/or IT resources.

Easy to Use: Web services interface that allows non-technical users to manage individual and team drivers operating both ELD-exempt and non-exempt vehicles.

Scalable: Whether 5 or 15,000 trucks, our secure cloud-based platform will meet the growing needs of your fleet.

Data Plan Friendly: An average driver on the road for a month will use less than 25MB per month.