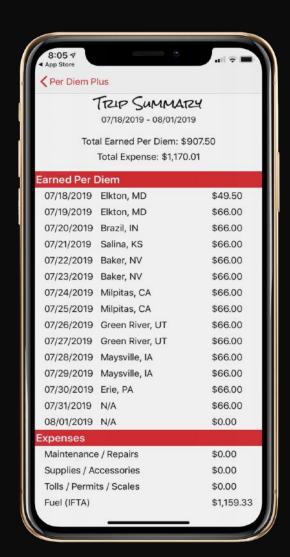

IRS-Compliant: Per Diem Plus® is the only IRS-compliant solution for Special Transportation Industry per diem for solo and team driver travel in the USA and Canada.

Fully Automated: Drivers have more important things to do than "play with an app". We automatically track each qualifying day and partial day of travel away from home. Fleet per diem reports are sent automatically based on your payroll schedule.

GPS-Based Tracking: Per Diem Plus® utilizes the ELD gateway or mobile device GPS to establish IRS-required "time, date and place" substantiation to prove away-from-home travel.

Proven: Drivers have logged millions of miles using Per Diem Plus! Join those that value their time, love to eliminate inefficient paperwork, and want simplify tax compliance and save money.