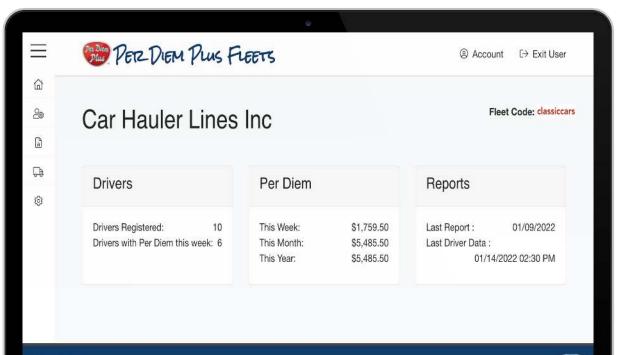

#### CASE STUDY

Delivering automobiles nationwide

Annual savings from per diem

Participation

GPS-Based Tracking: Per Diem Plus® utilizes Samsara ELD gateway GPS to establish IRS-required "time, date and place" substantiation to prove away-from-home travel.

| ΑΡΙ                                               | CASE STUDY                        |
|---------------------------------------------------|-----------------------------------|
| \$6/Month/Active Driver                           |                                   |
| 5-15,000+ Drivers                                 | 49                                |
| 2-Day Implementation With No Setup Fee            | S T A T E S<br>S E R V E D        |
| ELD GPS-Integrated Solution                       | 350                               |
| Automatically Imports Drivers From Samsara<br>TMS | VEHICLES                          |
| Updates Driver Profiles / IDs 4x Daily            | Delivering automobiles nationwide |
| Supports Solo & Team Drivers                      | \$3,000                           |
| Schedule Automated Per Diem Payroll Reports       | PER DRIVER                        |
| Dedicated Support Team                            | Annual savings from per diem      |
| GPS / KML Per Diem IRS Audit-Trace Reports        | \$255,000                         |
| 4-Year Cloud-Based Data Retention Policy          | 1 <sup>ST</sup> YEAR              |
| 24/7/365 Managed Web Services                     | Fleet savings                     |
| Managed In-House By The Fleet                     | <b>4.1</b> ¢                      |
| Select Tax Home Geofence                          |                                   |
| Dedicated Managed Web Services Account            | Effective driver raise            |
| C O N T I N U E D                                 |                                   |