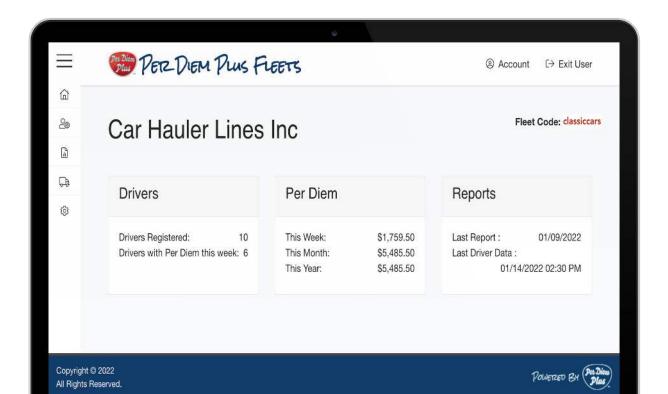

Easy Setup: An IRS-compliant cloud-based integrated platform that allows for rapid deployment with minimal investment in IT resources.

Easy to Use: Web services interface that allows non-technical users to manage individual and team drivers.

CONTINUED

Per Diem Plus FLEETS is an enterprise-grade mobile application platform that enables motor carriers to implement an IRS-compliant fleet per diem plan that will save a fleet thousands of dollars per driver.